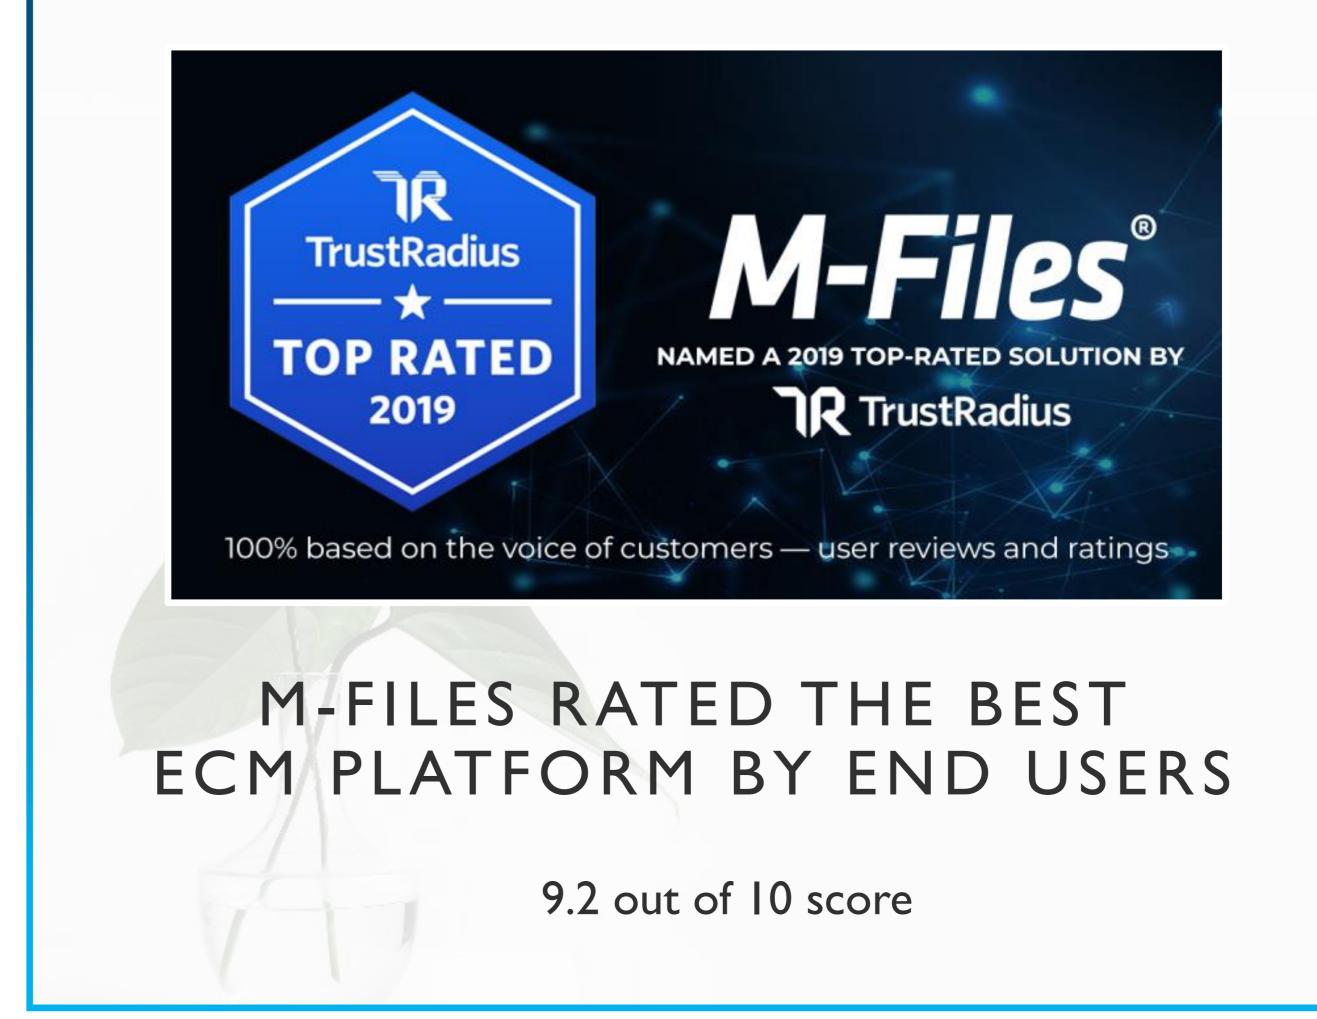

# YOUR EMPLOYEES WILL LOVE M-FILES

M-Files users rated robust functionality and ease of use as the top features of the product.

Nucleus Research, ECM Technology Value Matrix 2018